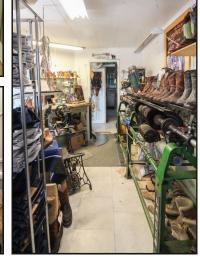

## 21 Bramble Street

\$435,000

A Great investment opportunity centrally located in the growing town of Big Timber. Zoned Manufacturing and Industrial this 43,126 sq. ft. lot is a blank canvas for the astute investor. There is an existing lease with an outstanding tenant in place for the 2,000 sq. ft. building. The 40 X 80 Metal building is used for storage now and has an 20 X 40 space that is finished on the street side of the building. Many opportunities with this offering!

Offered Exclusively By: **Sonny Todd Real Estate** 301 West First Avenue, PO Box 828 Big Timber, Montana 59011 Office: (406) 932-1031

Logan Todd (406) 930-3673

- 2,000 sq. ft. building with garage in rear.
- 40' X 80' metal building
- Great investment opportunity
- Taxes: \$1,470
- Large storage space with lots of parking
- 1 lease already in place.
- Zoned Manufacturing & Industrial