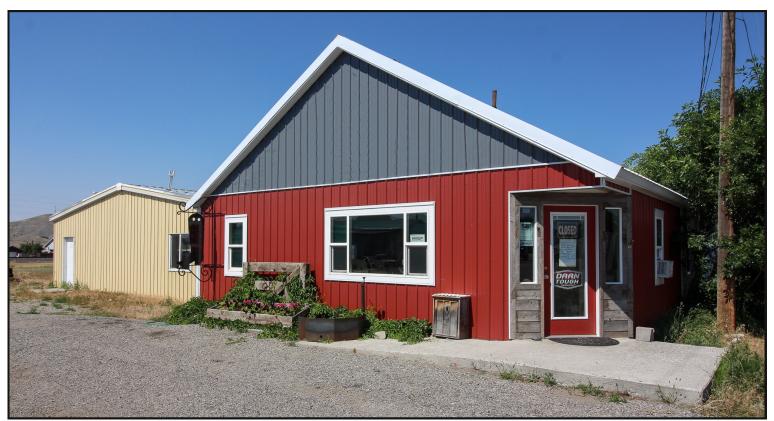

## 21 Bramble Street

\$435,000

A Great investment opportunity centrally located in the growing town of Big Timber. Zoned Manufacturing and Industrial this 43,126 sq. ft. lot is a blank canvas for the astute investor. There is an existing lease with an outstanding tenant in place for the 2,000 sq. ft. building. The 40 X 80 Metal building is used for storage now and has an 20 X 40 space that is finished on the street side of the building. Many opportunities with this offering!

Offered Exclusively By: **Sonny Todd Real Estate** 301 West First Avenue, PO Box 828 Big Timber, Montana 59011 Office: (406) 932-1031

Logan Todd (406) 930-3673

- 2,000 sq. ft. building with garage in rear.
- 40' X 80' metal building
- Great investment opportunity
- Taxes: \$1,470
- Large storage space with lots of parking
- 1 lease already in place.
- Zoned Manufacturing & Industrial