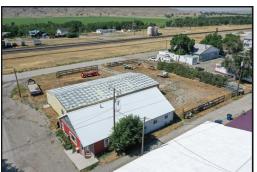

## 21 Bramble Street

\$435,000

A Great investment opportunity centrally located in the growing town of Big Timber. Zoned Manufacturing and Industrial this 43,126 sq. ft. lot is a blank canvas for the astute investor. There is an existing lease with an outstanding tenant in place for the 2,000 sq. ft. building. The 40 X 80 Metal building is used for storage now and has an 20 X 40 space that is finished on the street side of the building. Many opportunities with this offering!

Legal Description:

BIG TIMBER ORIGINAL TOWNSITE, S14, T01 N, R14 E, BLOCK 004, Lot 006, LOTS 6 TO 10