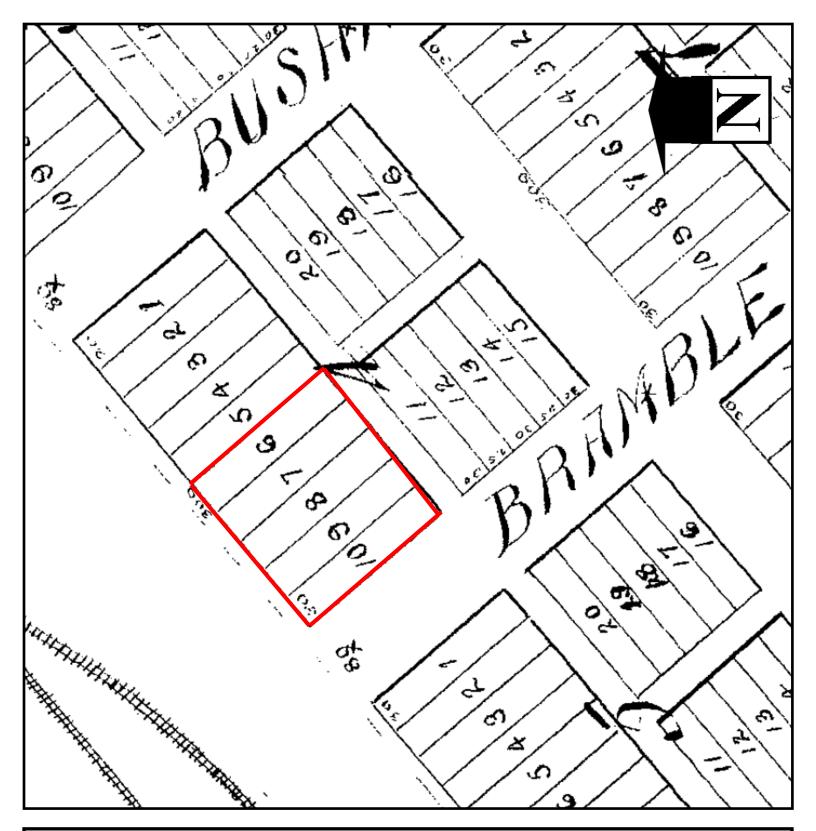

Legal Description:

BIG TIMBER ORIGINAL TOWNSITE, S14, T01 N, R14 E, BLOCK 004, Lot 006, LOTS 6 TO 10