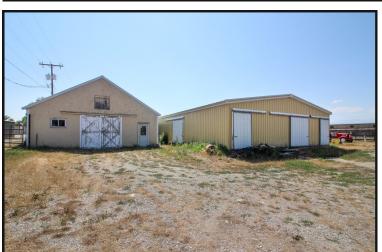

## 21 Bramble Street

\$435,000

A Great investment opportunity centrally located in the growing town of Big Timber. Zoned Manufacturing and Industrial this 43,126 sq. ft. lot is a blank canvas for the astute investor. There is an existing lease with an outstanding tenant in place for the 2,000 sq. ft. building. The 40 X 80 Metal building is used for storage now and has an 20 X 40 space that is finished on the street side of the building. Many opportunities with this offering!

Offered Exclusively By: **Sonny Todd Real Estate** 301 West First Avenue, PO Box 828 Big Timber, Montana 59011 Office: (406) 932-1031

Logan Todd (406) 930-3673

- 2,000 sq. ft. building with garage in rear.
- 40' X 80' metal building
- Great investment opportunity
- Taxes: \$1,470
- Large storage space with lots of parking
- 1 lease already in place.
- Zoned Manufacturing & Industrial