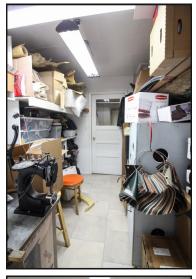

## 21 Bramble Street

\$435,000

A Great investment opportunity centrally located in the growing town of Big Timber. Zoned Manufacturing and Industrial this 43,126 sq. ft. lot is a blank canvas for the astute investor. There is an existing lease with an outstanding tenant in place for the 2,000 sq. ft. building. The 40 X 80 Metal building is used for storage now and has an 20 X 40 space that is finished on the street side of the building. Many opportunities with this offering!

Offered Exclusively By: **Sonny Todd Real Estate** 301 West First Avenue, PO Box 828 Big Timber, Montana 59011 Office: (406) 932-1031

Logan Todd (406) 930-3673

- 2,000 sq. ft. building with garage in rear.
- 40' X 80' metal building
- Great investment opportunity
- Taxes: \$1,470
- Large storage space with lots of parking
- 1 lease already in place.
- Zoned Manufacturing & Industrial