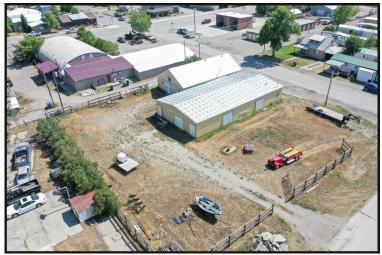

## 21 Bramble Street

\$435,000

A Great investment opportunity centrally located in the growing town of Big Timber. Zoned Manufacturing and Industrial this 43,126 sq. ft. lot is a blank canvas for the astute investor. There is an existing lease with an outstanding tenant in place for the 2,000 sq. ft. building. The 40 X 80 Metal building is used for storage now and has an 20 X 40 space that is finished on the street side of the building. Many opportunities with this offering!

Legal Description:

BIG TIMBER ORIGINAL TOWNSITE, S14, T01 N, R14 E, BLOCK 004, Lot 006, LOTS 6 TO 10