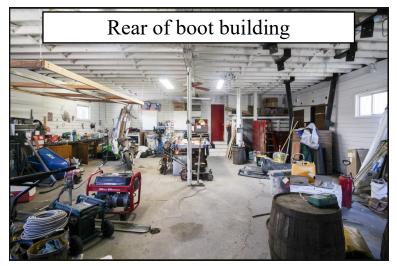

## 21 Bramble Street

\$435,000

A Great investment opportunity centrally located in the growing town of Big Timber. Zoned Manufacturing and Industrial this 43,126 sq. ft. lot is a blank canvas for the astute investor. There is an existing lease with an outstanding tenant in place for the 2,000 sq. ft. building. The 40 X 80 Metal building is used for storage now and has an 20 X 40 space that is finished on the street side of the building. Many opportunities with this offering!

Offered Exclusively By: **Sonny Todd Real Estate** 301 West First Avenue, PO Box 828 Big Timber, Montana 59011 Office: (406) 932-1031

Logan Todd (406) 930-3673

- 2,000 sq. ft. building with garage in rear.
- 40' X 80' metal building
- Great investment opportunity
- Taxes: \$1,470
- Large storage space with lots of parking
- 1 lease already in place.
- Zoned Manufacturing & Industrial