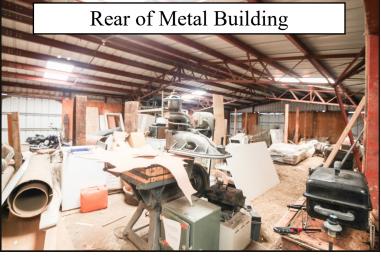

## 21 Bramble Street

\$435,000

A Great investment opportunity centrally located in the growing town of Big Timber. Zoned Manufacturing and Industrial this 43,126 sq. ft. lot is a blank canvas for the astute investor. There is an existing lease with an outstanding tenant in place for the 2,000 sq. ft. building. The 40 X 80 Metal building is used for storage now and has an 20 X 40 space that is finished on the street side of the building. Many opportunities with this offering!

Offered Exclusively By: **Sonny Todd Real Estate** 301 West First Avenue, PO Box 828 Big Timber, Montana 59011 Office: (406) 932-1031

Logan Todd (406) 930-3673

- 2,000 sq. ft. building with garage in rear.
- 40' X 80' metal building
- Great investment opportunity
- Taxes: \$1,470
- Large storage space with lots of parking
- 1 lease already in place.
- Zoned Manufacturing & Industrial