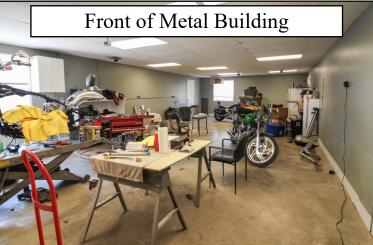

## 21 Bramble Street

\$435,000

A Great investment opportunity centrally located in the growing town of Big Timber. Zoned Manufacturing and Industrial this 43,126 sq. ft. lot is a blank canvas for the astute investor. There is an existing lease with an outstanding tenant in place for the 2,000 sq. ft. building. The 40 X 80 Metal building is used for storage now and has an 20 X 40 space that is finished on the street side of the building. Many opportunities with this offering!

Offered Exclusively By: **Sonny Todd Real Estate** 301 West First Avenue, PO Box 828 Big Timber, Montana 59011 Office: (406) 932-1031

Logan Todd (406) 930-3673

- 2,000 sq. ft. building with garage in rear.
- 40' X 80' metal building
- Great investment opportunity
- Taxes: \$1,470
- Large storage space with lots of parking
- 1 lease already in place.
- Zoned Manufacturing & Industrial