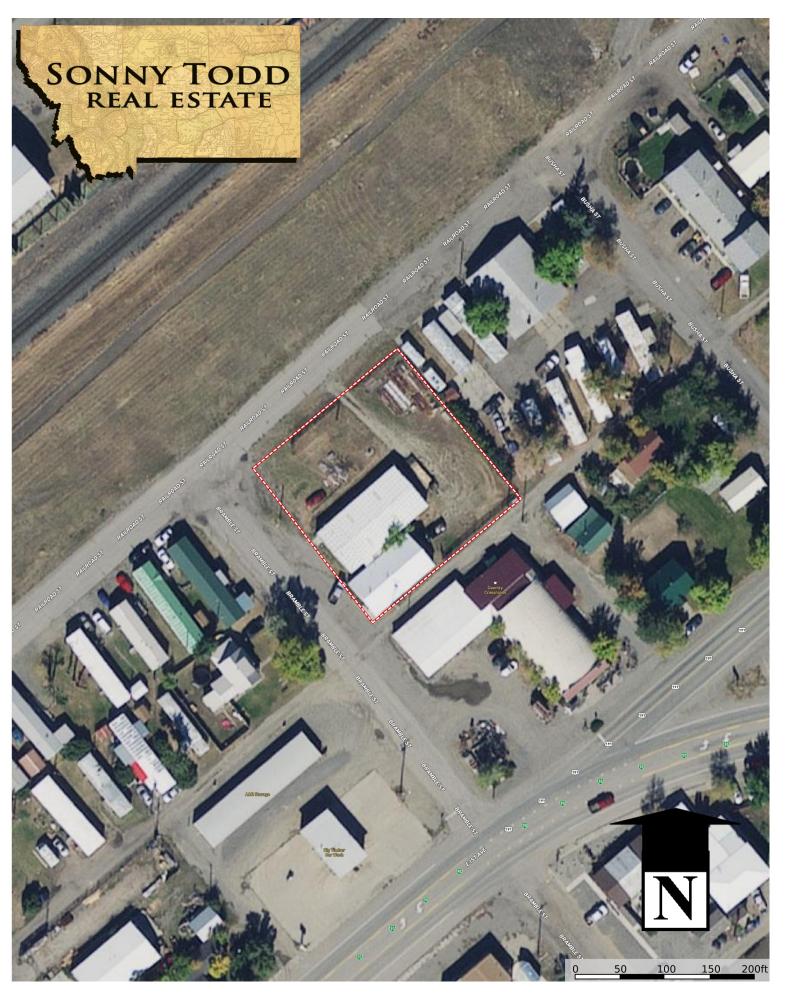

## 21 Bramble Street

\$435,000

A Great investment opportunity centrally located in the growing town of Big Timber. Zoned Manufacturing and Industrial this 43,126 sq. ft. lot is a blank canvas for the astute investor. There is an existing lease with an outstanding tenant in place for the 2,000 sq. ft. building. The 40 X 80 Metal building is used for storage now and has an 20 X 40 space that is finished on the street side of the building. Many opportunities with this offering!

Legal Description:

BIG TIMBER ORIGINAL TOWNSITE, S14, T01 N, R14 E, BLOCK 004, Lot 006, LOTS 6 TO 10