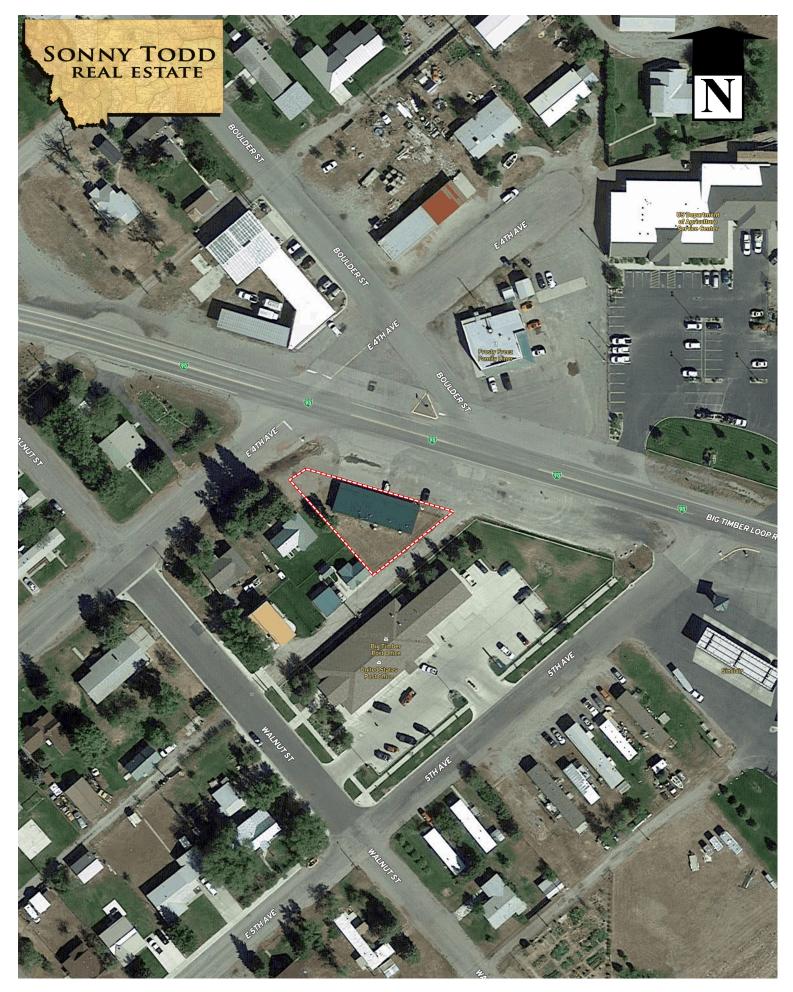

## 186 Big Timber Loop Road <sup>\$199,000</sup>

A great investment opportunity centrally located in the growing town of Big Timber. Zoned Highway Business for a plethora of commercial tenant or owner/operator business locations. The building currently is partitioned into two large suits with a temporary separating facade in the East unit. Making three units could be easily attainable. There are three bathrooms in the building and other hooks ups available. Call to set up appointment today!

Legal Description : BOULDER ADD NO 2, S14, T01 N, R14 E, BLOCK 007, LOT 006, 8720 SQ FT IN 6 7 8 9 TR D-2 OF COS #126203