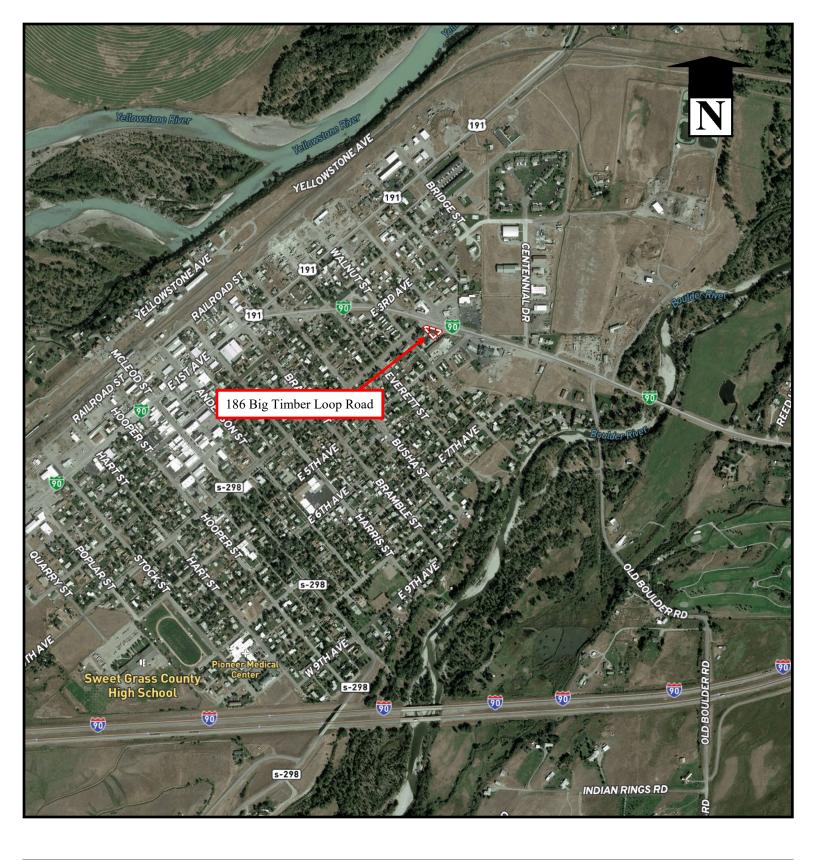

## 186 Big Timber Loop Road <sup>\$199,000</sup>

A great investment opportunity centrally located in the growing town of Big Timber. Zoned Highway Business for a plethora of commercial tenant or owner/operator business locations. The building currently is partitioned into two large suits with a temporary separating facade in the East unit. Making three units could be easily attainable. There are three bathrooms in the building and other hooks ups available. Call to set up appointment today!