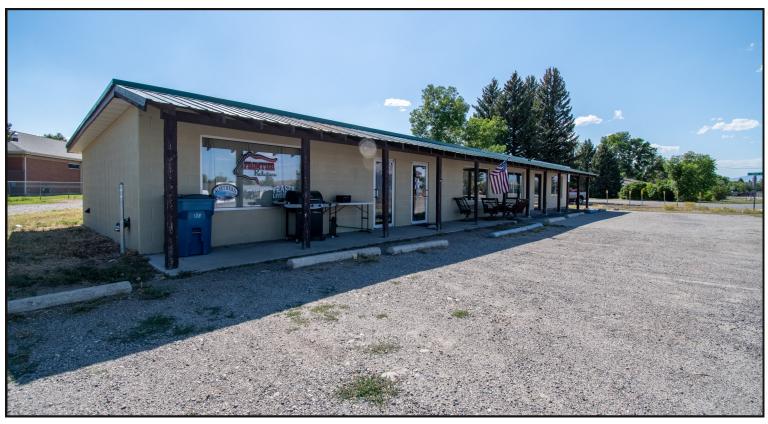

## 186 Big Timber Loop Road <sup>\$199,000</sup>

A great investment opportunity centrally located in the growing town of Big Timber. Zoned Highway Business for a plethora of commercial tenant or owner/operator business locations. The building currently is partitioned into two large suits with a temporary separating facade in the East unit. Making three units could be easily attainable. There are three bathrooms in the building and other hooks ups available. Call to set up appointment today!

Offered Exclusively By: Sonny Todd Real Estate 301 West First Avenue, PO Box 828 Big Timber, Montana 59011 Office: (406) 932-1031

Mary Ann Duffey (406) 930-6607

- 2,040 sq. ft. building with 2-3 units
- Taxes: \$1,470
- 3 total bathrooms
- Zoned Highway Business