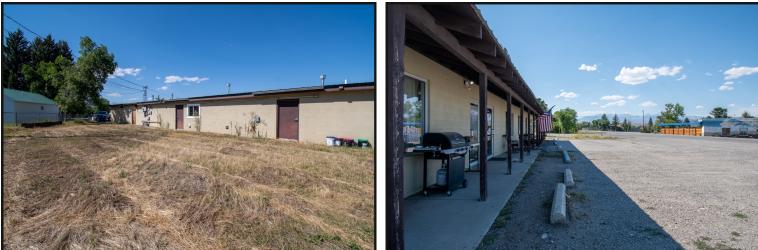

## 186 Big Timber Loop Road <sup>\$199,000</sup>

A great investment opportunity centrally located in the growing town of Big Timber. Zoned Highway Business for a plethora of commercial tenant or owner/operator business locations. The building currently is partitioned into two large suits with a temporary separating facade in the East unit. Making three units could be easily attainable. There are three bathrooms in the building and other hooks ups available. Call to set up appointment today!

Offered Exclusively By: Sonny Todd Real Estate 301 West First Avenue, PO Box 828 Big Timber, Montana 59011 Office: (406) 932-1031

Mary Ann Duffey (406) 930-6607

- 2,040 sq. ft. building with 2-3 units
- Taxes: \$1,470
- 3 total bathrooms
- Zoned Highway Business