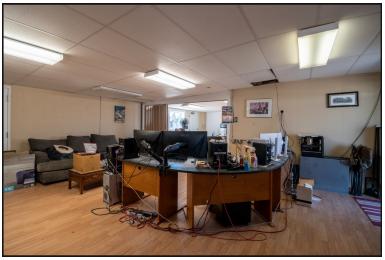

## 186 Big Timber Loop Road <sup>\$199,000</sup>

A great investment opportunity centrally located in the growing town of Big Timber. Zoned Highway Business for a plethora of commercial tenant or owner/operator business locations. The building currently is partitioned into two large suits with a temporary separating facade in the East unit. Making three units could be easily attainable. There are three bathrooms in the building and other hooks ups available. Call to set up appointment today!

Offered Exclusively By: Sonny Todd Real Estate 301 West First Avenue, PO Box 828 Big Timber, Montana 59011 Office: (406) 932-1031

Mary Ann Duffey (406) 930-6607

- 2,040 sq. ft. building with 2-3 units
- Taxes: \$1,470
- 3 total bathrooms
- Zoned Highway Business