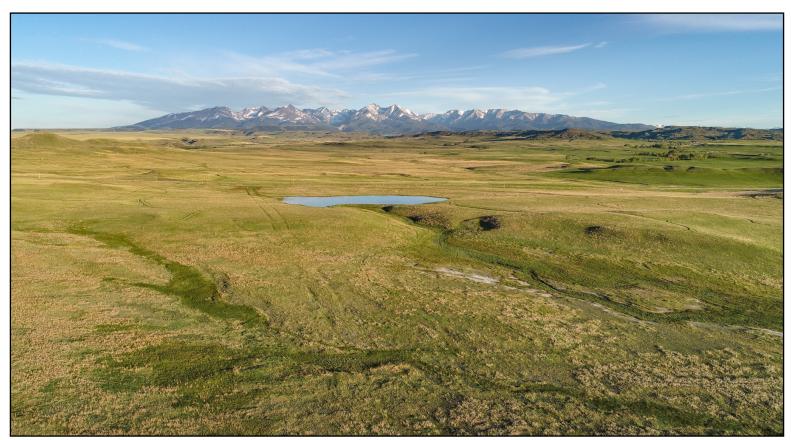

## Crazy Mountain View Big Timber, Montana

\$890,000

180 +/- acres 9 miles north of Big Timber, MT. Huge Montana vistas in all directions. Crazy Mountains to the west and the Beartooth Absaroka mountain range to the south. The property includes a pond and water rights. Ducks, eagles, coyotes, deer and antelope frequent the area. The rolling terrain allows for easy access to all the acreage yet still has several private building envelopes. Your view shed is protected by the large conservation ranch that borders this parcel to the east. Easy access off of paved highway and the Yellowstone River, Boulder River and National Forest access are all just 10 minutes away. There is electricity and phone lines to the boundary of the property.