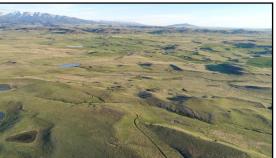

## Crazy Mountain View Big Timber, Montana

\$890,000

180 +/- acres 9 miles north of Big Timber, MT. Huge Montana vistas in all directions. Crazy Mountains to the west and the Beartooth Absaroka mountain range to the south. The property includes a pond and water rights. Ducks, eagles, coyotes, deer and antelope frequent the area. The rolling terrain allows for easy access to all the acreage yet still has several private building envelopes. Your view shed is protected by the large conservation ranch that borders this parcel to the east. Easy access off of paved highway and the Yellowstone River, Boulder River and National Forest access are all just 10 minutes away. There is electricity and phone lines to the boundary of the property.