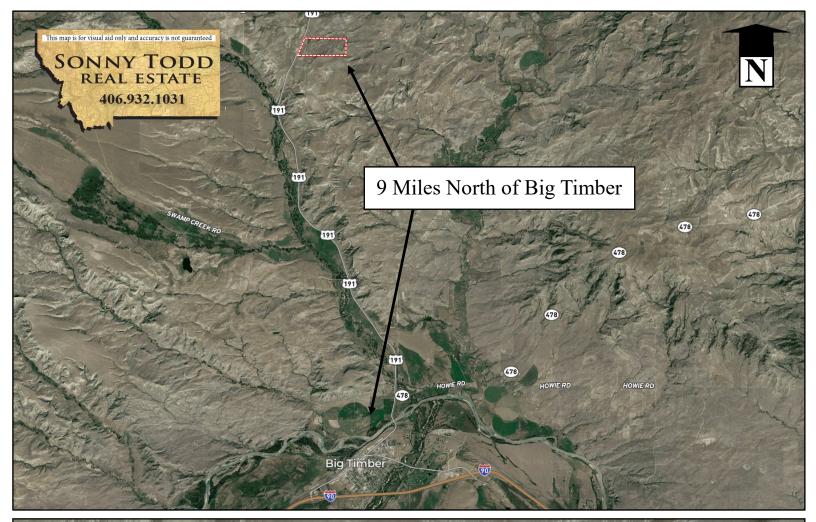

## Crazy Mountain View Big Timber, Montana

\$890,000

180 +/- acres 9 miles north of Big Timber, MT. Huge Montana vistas in all directions. Crazy Mountains to the west and the Beartooth Absaroka mountain range to the south. The property includes a pond and water rights. Ducks, eagles, coyotes, deer and antelope frequent the area. The rolling terrain allows for easy access to all the acreage yet still has several private building envelopes. Your view shed is protected by the large conservation ranch that borders this parcel to the east. Easy access off of paved highway and the Yellowstone River, Boulder River and National Forest access are all just 10 minutes away. There is electricity and phone lines to the boundary of the property.