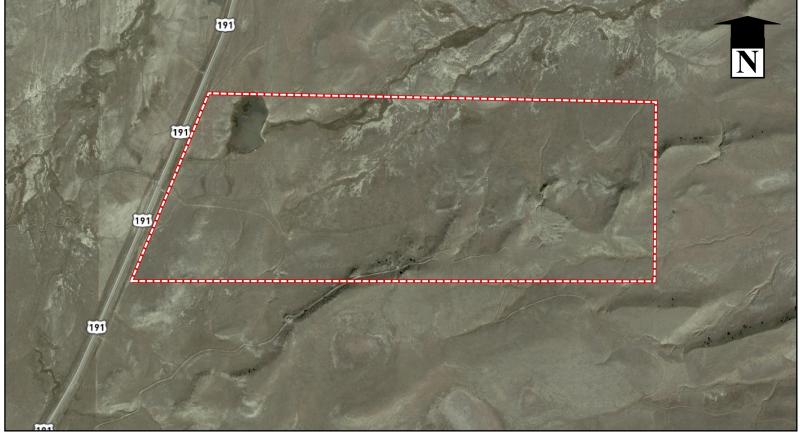

## Crazy Mountain View Big Timber, Montana

\$890,000

180 +/- acres 9 miles north of Big Timber, MT. Huge Montana vistas in all directions. Crazy Mountains to the west and the Beartooth Absaroka mountain range to the south. The property includes a pond and water rights. Ducks, eagles, coyotes, deer and antelope frequent the area. The rolling terrain allows for easy access to all the acreage yet still has several private building envelopes. Your view shed is protected by the large conservation ranch that borders this parcel to the east. Easy access off of paved highway and the Yellowstone River, Boulder River and National Forest access are all just 10 minutes away. There is electricity and phone lines to the boundary of the property.