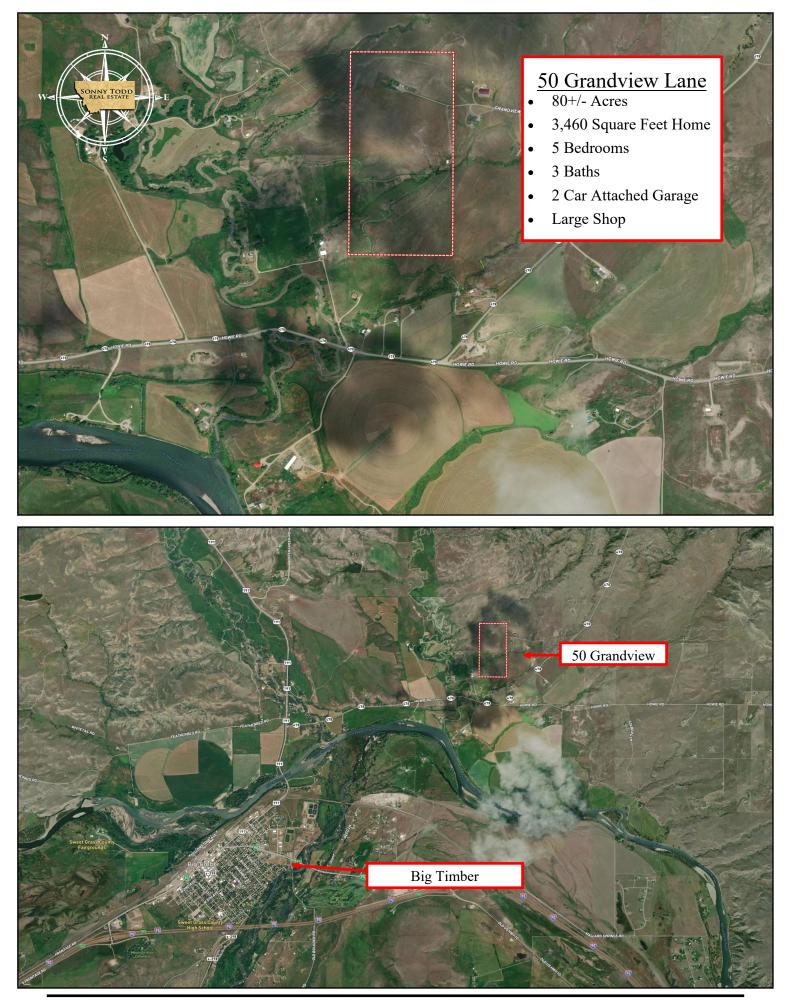

## 50 Grandview Lane Big Timber, Montana \$1,295,000

80 acres with water rights, unending views of the Crazy Mountains, Beartooth Mountains and Yellowstone River Valley. Rancher style home with 5 bedrooms and 3 baths. Attached two car garage. A shop just steps away from the house and other buildings to house your horses, chickens, cattle and pigs. A great garden spot. Two wells, generator sufficient enough to run the well and keep the lights on. No covenants. All of this and only 10 minutes to Big Timber.