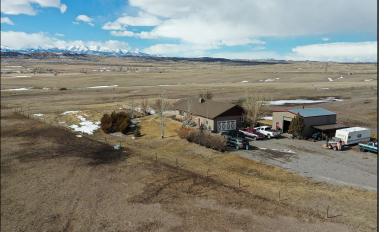

## 50 Grandview Lane Big Timber, Montana \$1,295,000

80 acres with water rights, unending views of the Crazy Mountains, Beartooth Mountains and Yellowstone River Valley. Rancher style home with 5 bedrooms and 3 baths. Attached two car garage. A shop just steps away from the house and other buildings to house your horses, chickens, cattle and pigs. A great garden spot. Two wells, generator sufficient enough to run the well and keep the lights on. No covenants. All of this and only 10 minutes to Big Timber.