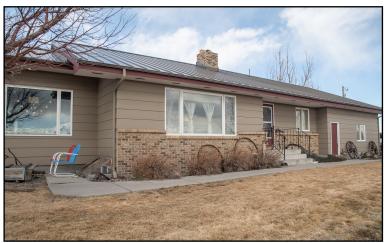

## 50 Grandview Lane Big Timber, Montana \$1,295,000

80 acres with water rights, unending views of the Crazy Mountains, Beartooth Mountains and Yellowstone River Valley. Rancher style home with 5 bedrooms and 3 baths. Attached two car garage. A shop just steps away from the house and other buildings to house your horses, chickens, cattle and pigs. A great garden spot. Two wells, generator sufficient enough to run the well and keep the lights on. No covenants. All of this and only 10 minutes to Big Timber.