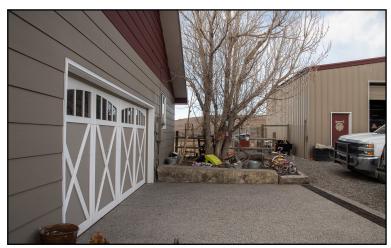

## 50 Grandview Lane Big Timber, Montana \$1,295,000

80 acres with water rights, unending views of the Crazy Mountains, Beartooth Mountains and Yellowstone River Valley. Rancher style home with 5 bedrooms and 3 baths. Attached two car garage. A shop just steps away from the house and other buildings to house your horses, chickens, cattle and pigs. A great garden spot. Two wells, generator sufficient enough to run the well and keep the lights on. No covenants. All of this and only 10 minutes to Big Timber.