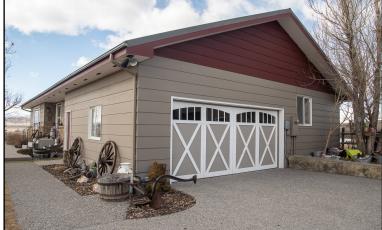

## 50 Grandview Lane Big Timber, Montana \$1,295,000

80 acres with water rights, unending views of the Crazy Mountains, Beartooth Mountains and Yellowstone River Valley. Rancher style home with 5 bedrooms and 3 baths. Attached two car garage. A shop just steps away from the house and other buildings to house your horses, chickens, cattle and pigs. A great garden spot. Two wells, generator sufficient enough to run the well and keep the lights on. No covenants. All of this and only 10 minutes to Big Timber.