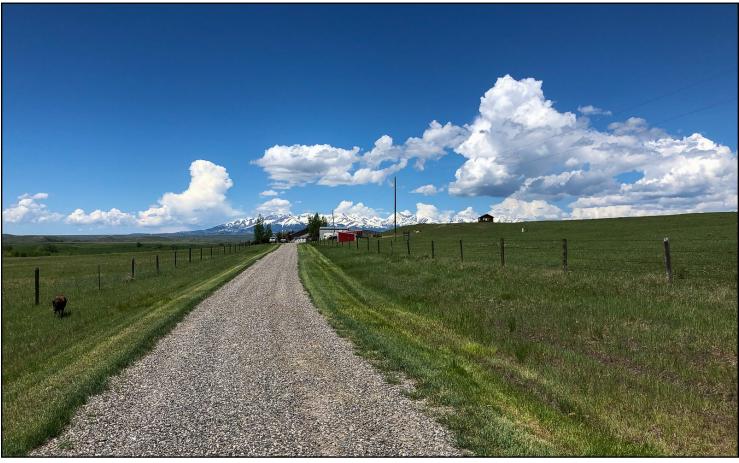

## 50 Grandview Lane Big Timber, Montana \$1,295,000

80 acres with water rights, unending views of the Crazy Mountains, Beartooth Mountains and Yellowstone River Valley. Rancher style home with 5 bedrooms and 3 baths. Attached two car garage. A shop just steps away from the house and other buildings to house your horses, chickens, cattle and pigs. A great garden spot. Two wells, generator sufficient enough to run the well and keep the lights on. No covenants. All of this and only 10 minutes to Big Timber.