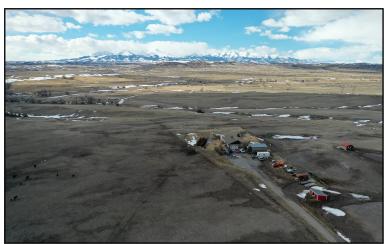

## 50 Grandview Lane Big Timber, Montana \$1,295,000

80 acres with water rights, unending views of the Crazy Mountains, Beartooth Mountains and Yellowstone River Valley. Rancher style home with 5 bedrooms and 3 baths. Attached two car garage. A shop just steps away from the house and other buildings to house your horses, chickens, cattle and pigs. A great garden spot. Two wells, generator sufficient enough to run the well and keep the lights on. No covenants. All of this and only 10 minutes to Big Timber.