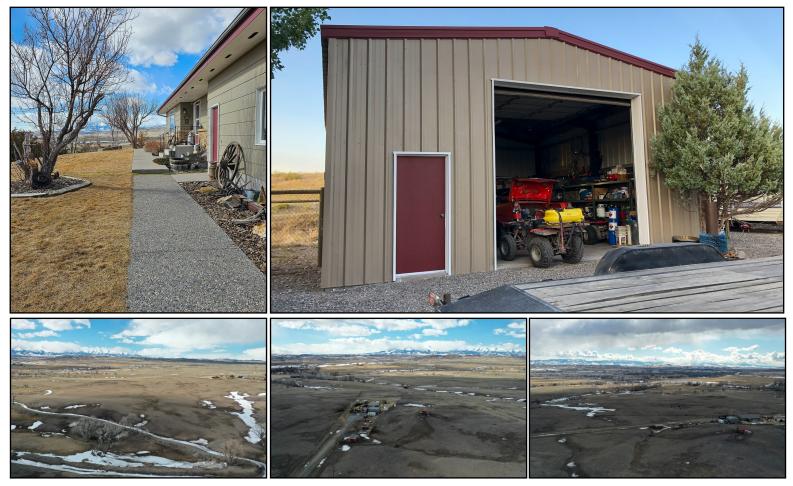

## 50 Grandview Lane Big Timber, Montana \$1,295,000

80 acres with water rights, unending views of the Crazy Mountains, Beartooth Mountains and Yellowstone River Valley. Rancher style home with 5 bedrooms and 3 baths. Attached two car garage. A shop just steps away from the house and other buildings to house your horses, chickens, cattle and pigs. A great garden spot. Two wells, generator sufficient enough to run the well and keep the lights on. No covenants. All of this and only 10 minutes to Big Timber.