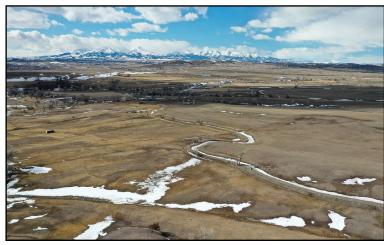

## 50 Grandview Lane Big Timber, Montana \$1,295,000

80 acres with water rights, unending views of the Crazy Mountains, Beartooth Mountains and Yellowstone River Valley. Rancher style home with 5 bedrooms and 3 baths. Attached two car garage. A shop just steps away from the house and other buildings to house your horses, chickens, cattle and pigs. A great garden spot. Two wells, generator sufficient enough to run the well and keep the lights on. No covenants. All of this and only 10 minutes to Big Timber.