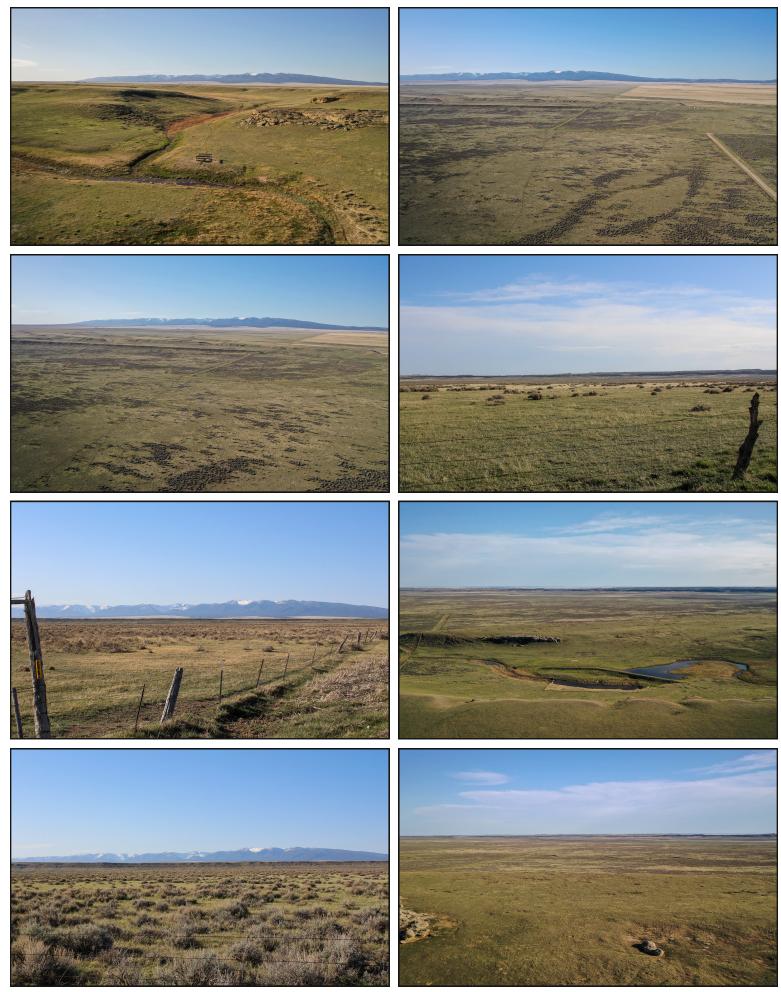

## \$1,500,000

A great summer pasture located in the foothills of the Snowy Mountains. Continuous quality spring water is supplied to the livestock via a developed spring. Gravel county road access to a majority of the boundary of this 1,792+/- acre property. This land offers a very private setting with very few neighbors and spectacular views. Mule deer, antelope, sharp-tails and Hungarian partridge can always be found in one coulee or another. Give us a call to view this great listing in the "last best place".