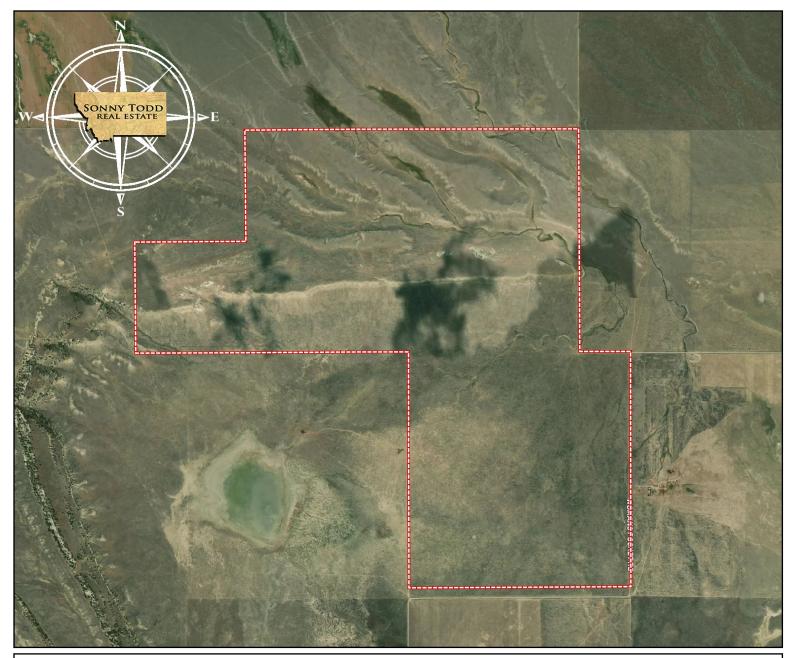

## \$1,500,000

A great summer pasture located in the foothills of the Snowy Mountains. Continuous quality spring water is supplied to the livestock via a developed spring. Gravel county road access to a majority of the boundary of this 1,792+/- acre property. This land offers a very private setting with very few neighbors and spectacular views. Mule deer, antelope, sharp-tails and Hungarian partridge can always be found in one coulee or another. Give us a call to view this great listing in the "last best place".