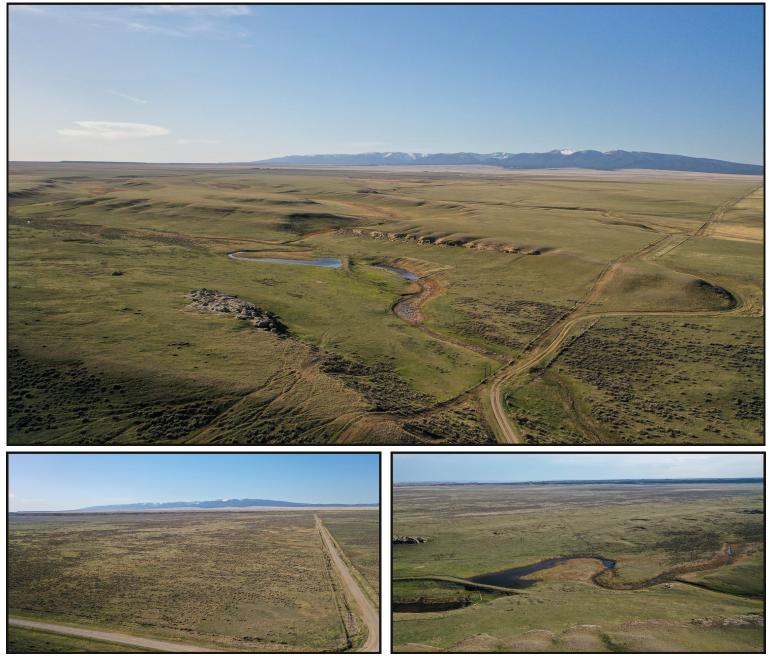

## \$1,500,000

A great summer pasture located in the foothills of the Snowy Mountains. Continuous quality spring water is supplied to the livestock via a developed spring. Gravel county road access to a majority of the boundary of this 1,792+/- acre property. This land offers a very private setting with very few neighbors and spectacular views. Mule deer, antelope, sharp-tails and Hungarian partridge can always be found in one coulee or another. Give us a call to view this great listing in the "last best place".