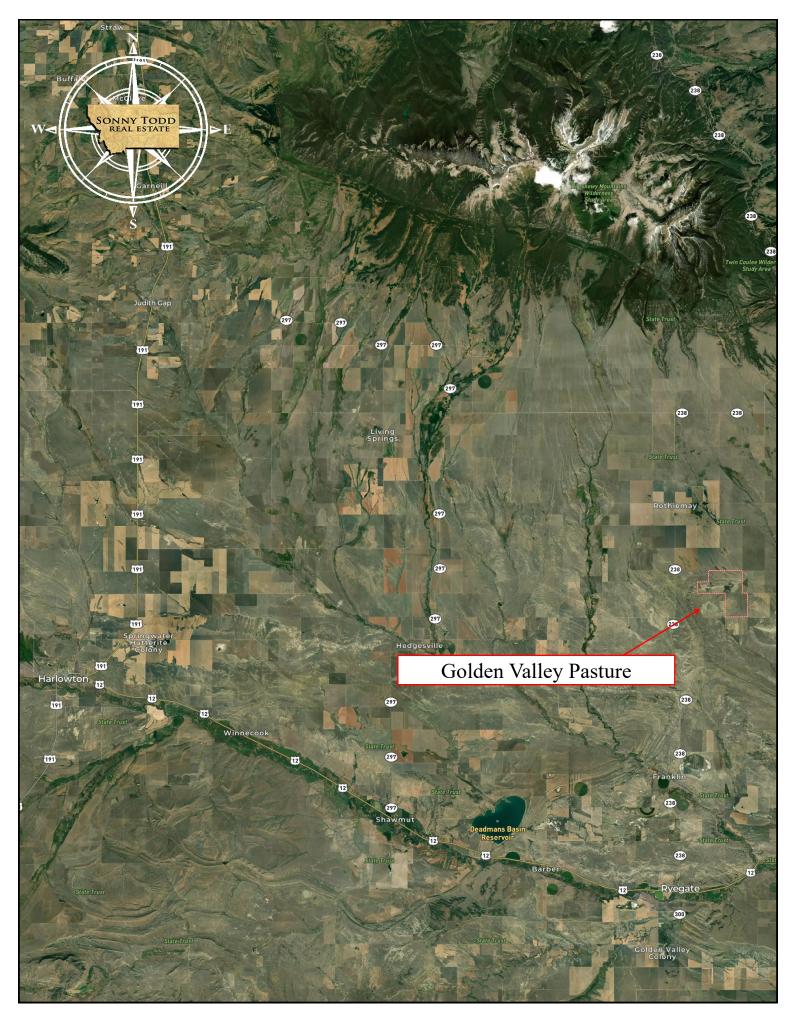

## Golden Valley Pasture

## \$1,500,000

A great summer pasture located in the foothills of the Snowy Mountains. Continuous quality spring water is supplied to the livestock via a developed spring. Gravel county road access to a majority of the boundary of this 1,792+/- acre property. This land offers a very private setting with very few neighbors and spectacular views. Mule deer, antelope, sharp-tails and Hungarian partridge can always be found in one coulee or another. Give us a call to view this great listing in the "last best place".