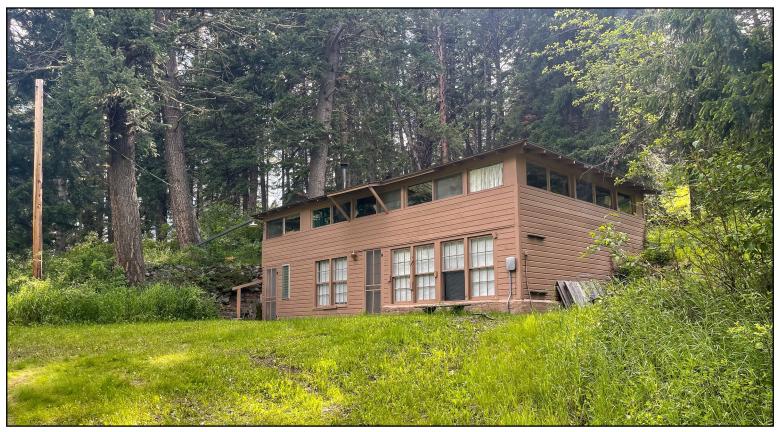

## 3810 Main Boulder Road

McLeod, Montana

\$229,000

Comfortable Forest Service Lease cabin in a beautiful setting on a 1 acre lot. First time on the market in 3 generations. 1,166 sq. ft. cabin with 3 bedrooms and a half bath and an outhouse.