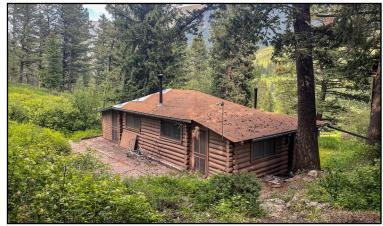

## 3810 Main Boulder Road

McLeod, Montana

\$229,000

Comfortable Forest Service Lease cabin in a beautiful setting on a 1 acre lot. First time on the market in 3 generations. 1,166 sq. ft. cabin with 3 bedrooms and a half bath and an outhouse.