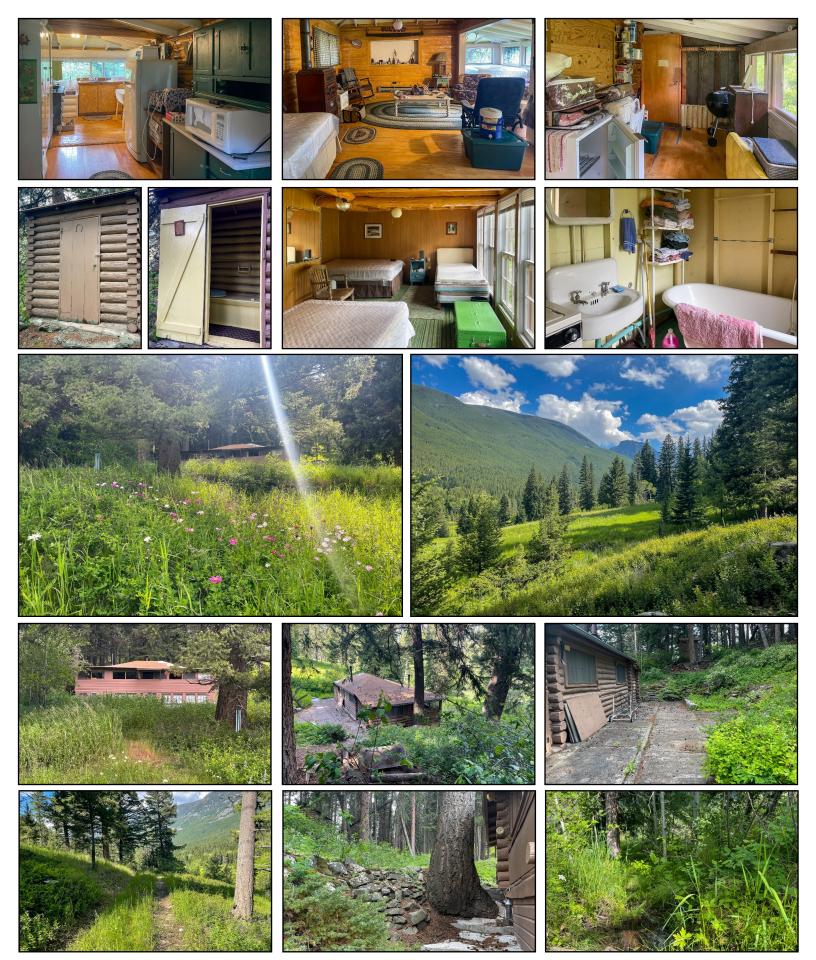

## 3810 Main Boulder Road

McLeod, Montana

\$229,000

Comfortable Forest Service Lease cabin in a beautiful setting on a 1 acre lot. First time on the market in 3 generations. 1,166 sq. ft. cabin with 3 bedrooms and a half bath and an outhouse.