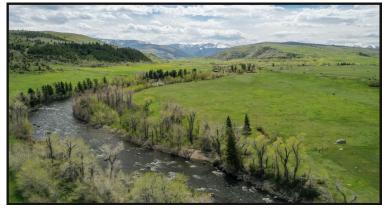

## Boulder River Confluence

McLeod, MT

\$1,800,000

150 +/- acres at the confluence of the West Boulder and Main Boulder Rivers. Easy access off of paved highway 298. The raw land has about a 1/2 mile of accessible river frontage. The rolling terrain offers very private building envelopes and mountain views. There is a well on the property (20 gpm) and power is available. About 67 acres are irrigated and water right will transfer to new buyer.