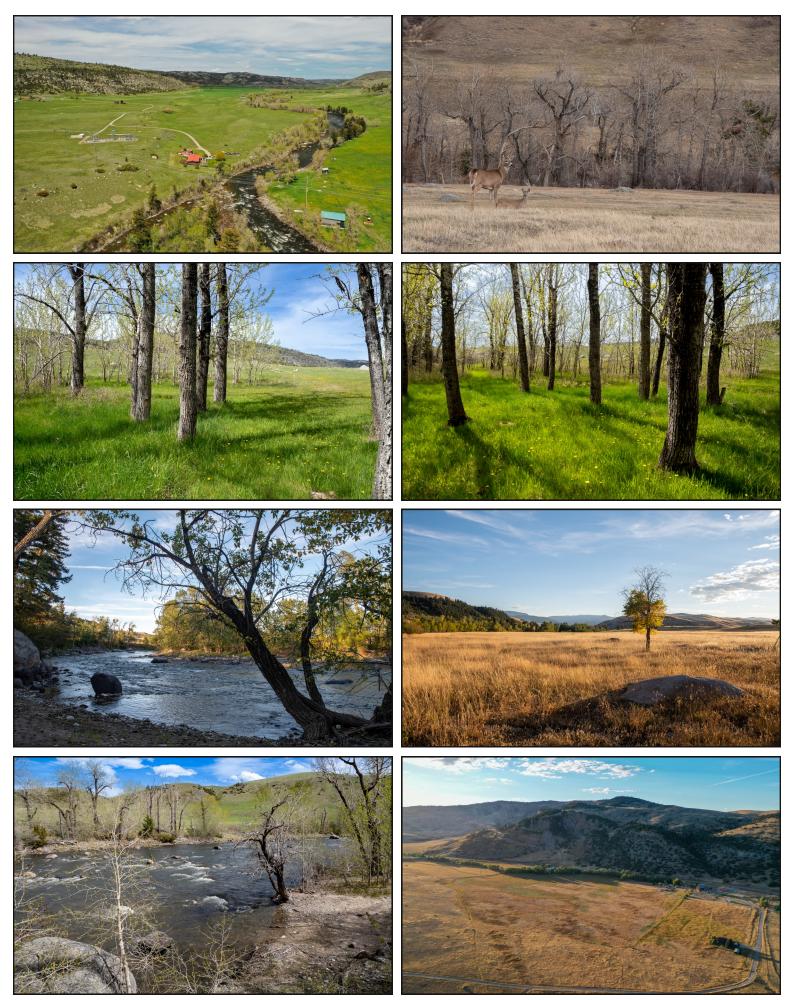

## Boulder River Confluence

McLeod, MT

\$1,800,000

150 +/- acres at the confluence of the West Boulder and Main Boulder Rivers. Easy access off of paved highway 298. The raw land has about a 1/2 mile of accessible river frontage. The rolling terrain offers very private building envelopes and mountain views. There is a well on the property (20 gpm) and power is available. About 67 acres are irrigated and water right will transfer to new buyer.