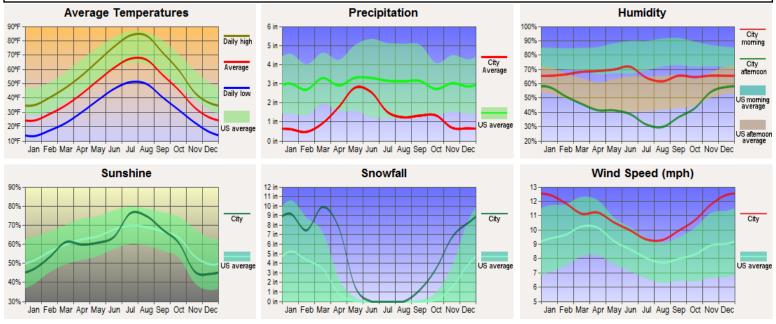

/2 mile of accessible river frontage. The rolling terrain offers very private building envelopes and mountain views. There is a well on the property (20 gpm) and power is available. About 67 acres are irrigated and water right will transfer to new buyer.



Offered Exclusively By: **Sonny Todd Real Estate** 301 West First Avenue, PO Box 828 Big Timber, Montana 59011 Office: (406) 932-1031



Mary Ann Duffey (406) 930-6607



Notice: The data contained herein was obtained from the owner and other sources deemed reliable, but is not guaranteed by agents. Prospective purchasers are advised to examine the facts to their own satisfaction. This offering is subject to change of price and terms, lease, prior sale or withdrawal from the market, without notice.



## Average Climate for Mcleod, MT