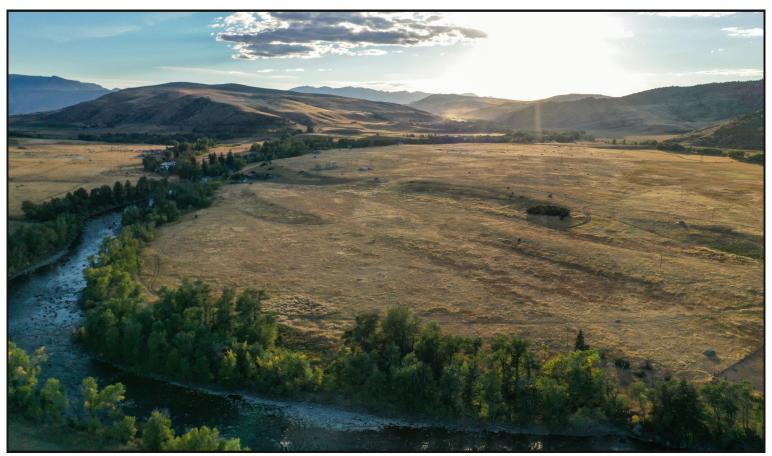

## Boulder River Confluence

McLeod, MT

\$1,800,000

150 +/- acres at the confluence of the West Boulder and Main Boulder Rivers. Easy access off of paved highway 298. The raw land has about a 1/2 mile of accessible river frontage. The rolling terrain offers very private building envelopes and mountain views. There is a well on the property (20 gpm) and power is available. About 67 acres are irrigated and water right will transfer to new buyer.