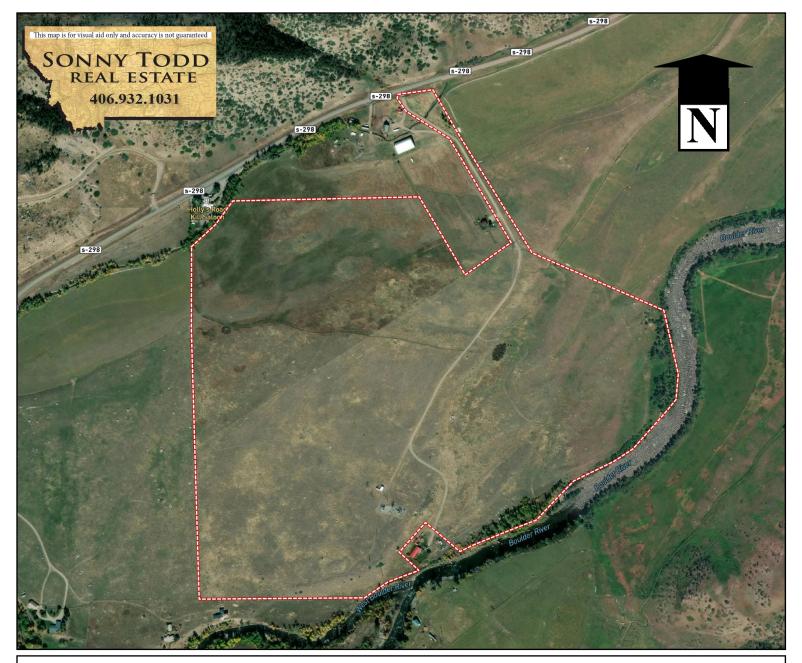

## Boulder River Confluence

McLeod, MT

\$1,800,000

150 +/- acres at the confluence of the West Boulder and Main Boulder Rivers. Easy access off of paved highway 298. The raw land has about a 1/2 mile of accessible river frontage. The rolling terrain offers very private building envelopes and mountain views. There is a well on the property (20 gpm) and power is available. About 67 acres are irrigated and water right will transfer to new buyer.