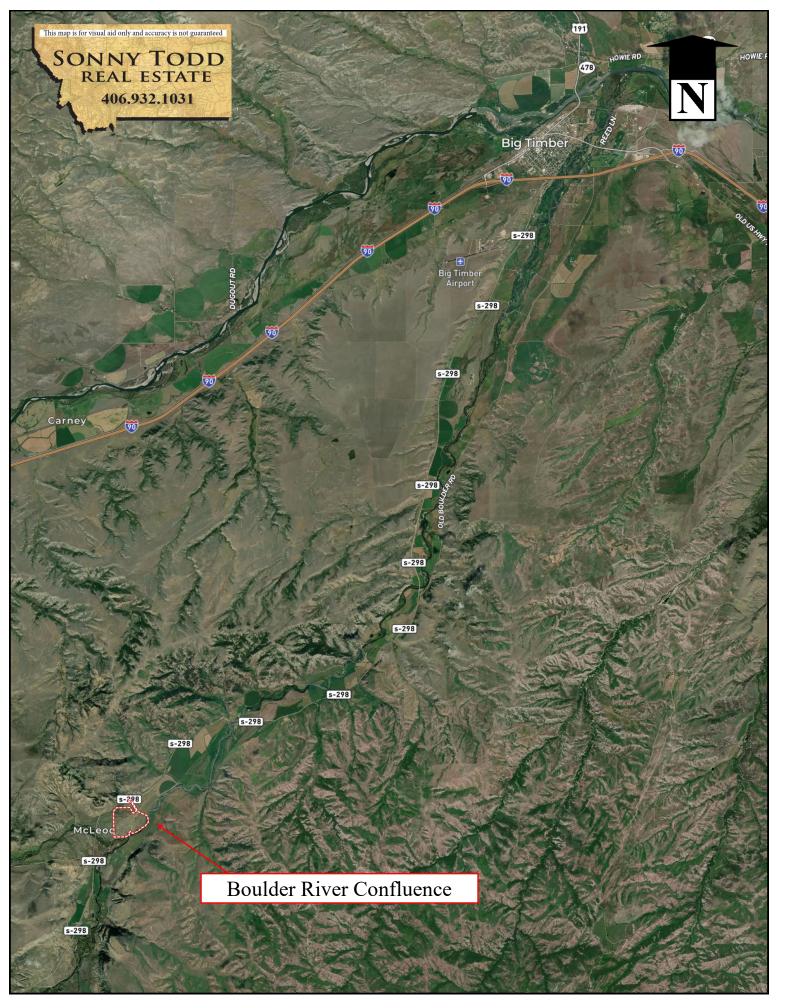

## Boulder River Confluence

McLeod, MT

\$1,800,000

150 +/- acres at the confluence of the West Boulder and Main Boulder Rivers. Easy access off of paved highway 298. The raw land has about a 1/2 mile of accessible river frontage. The rolling terrain offers very private building envelopes and mountain views. There is a well on the property (20 gpm) and power is available. About 67 acres are irrigated and water right will transfer to new buyer.