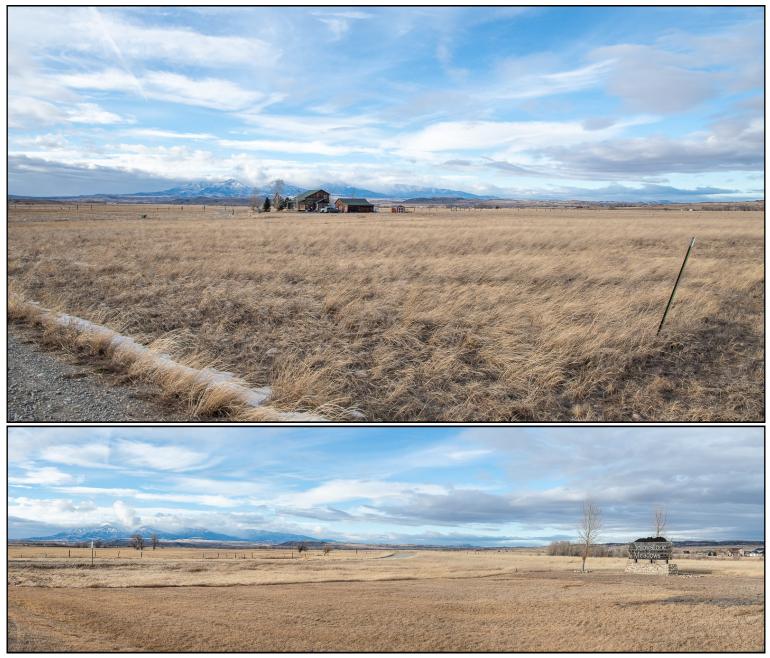

## Yellowstone Meadows Lot 4 \$89,900

This might be the lot with the best views of the surrounding Crazy and Absaroka-Beartooth Mountains. And Yellowstone River access via a 17 acre homeowner's park gives the owner an opportunity to enjoy 1/4 mile of private river frontage. Electricity and phone are installed to the lot. Yellowstone Meadows is a great rural setting just 4 miles northeast of Big Timber, Montana. A great place to build your family home or retire to enjoy all the recreation this area provides. Overland Golf Course or fishing on the Yellowstone and Boulder Rivers are only five minutes away.

Legal Description : YELLOWSTONE MEADOWS SUBDIVISION, S16, T01 N, R15 E, LOT 4, COS 135242 1.022AC