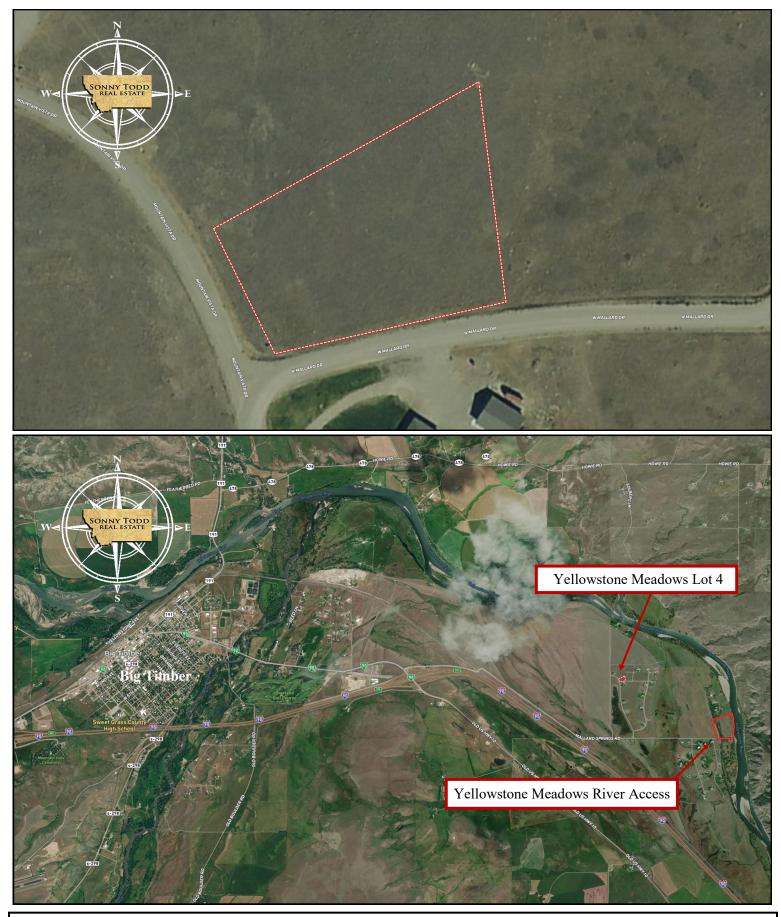

## Yellowstone Meadows Lot 4 \$89,900

This might be the lot with the best views of the surrounding Crazy and Absaroka-Beartooth Mountains. And Yellowstone River access via a 17 acre homeowner's park gives the owner an opportunity to enjoy 1/4 mile of private river frontage. Electricity and phone are installed to the lot. Yellowstone Meadows is a great rural setting just 4 miles northeast of Big Timber, Montana. A great place to build your family home or retire to enjoy all the recreation this area provides. Overland Golf Course or fishing on the Yellowstone and Boulder Rivers are only five minutes away.

Legal Description : YELLOWSTONE MEADOWS SUBDIVISION, S16, T01 N, R15 E, LOT 4, COS 135242 1.022AC