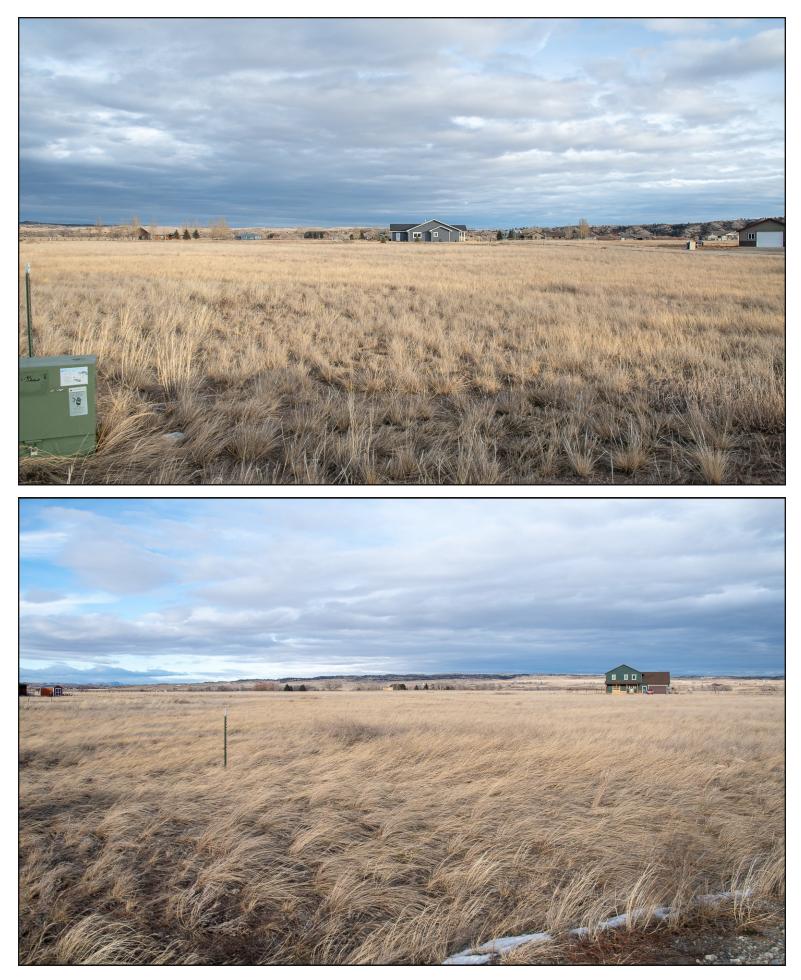

## Yellowstone Meadows Lot 4 \$89,900

This might be the lot with the best views of the surrounding Crazy and Absaroka-Beartooth Mountains. And Yellowstone River access via a 17 acre homeowner's park gives the owner an opportunity to enjoy 1/4 mile of private river frontage. Electricity and phone are installed to the lot. Yellowstone Meadows is a great rural setting just 4 miles northeast of Big Timber, Montana. A great place to build your family home or retire to enjoy all the recreation this area provides. Overland Golf Course or fishing on the Yellowstone and Boulder Rivers are only five minutes away.

Legal Description : YELLOWSTONE MEADOWS SUBDIVISION, S16, T01 N, R15 E, LOT 4, COS 135242 1.022AC