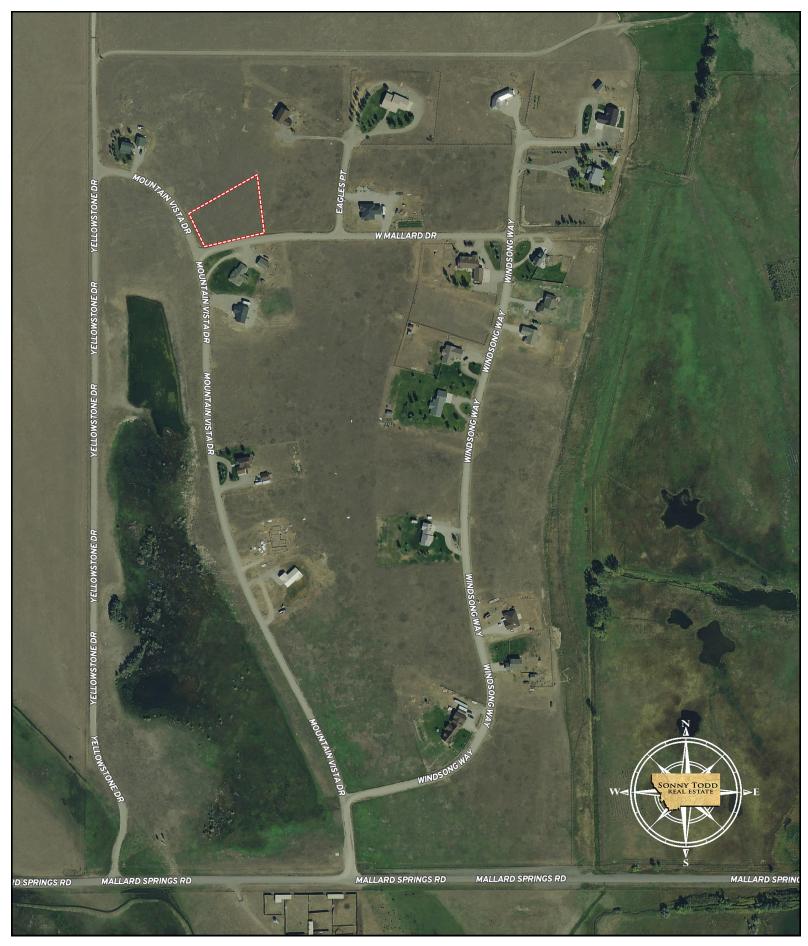

## Yellowstone Meadows Lot 4 \$89,900

This might be the lot with the best views of the surrounding Crazy and Absaroka-Beartooth Mountains. And Yellowstone River access via a 17 acre homeowner's park gives the owner an opportunity to enjoy 1/4 mile of private river frontage. Electricity and phone are installed to the lot. Yellowstone Meadows is a great rural setting just 4 miles northeast of Big Timber, Montana. A great place to build your family home or retire to enjoy all the recreation this area provides. Overland Golf Course or fishing on the Yellowstone and Boulder Rivers are only five minutes away.

Legal Description : YELLOWSTONE MEADOWS SUBDIVISION, S16, T01 N, R15 E, LOT 4, COS 135242 1.022AC