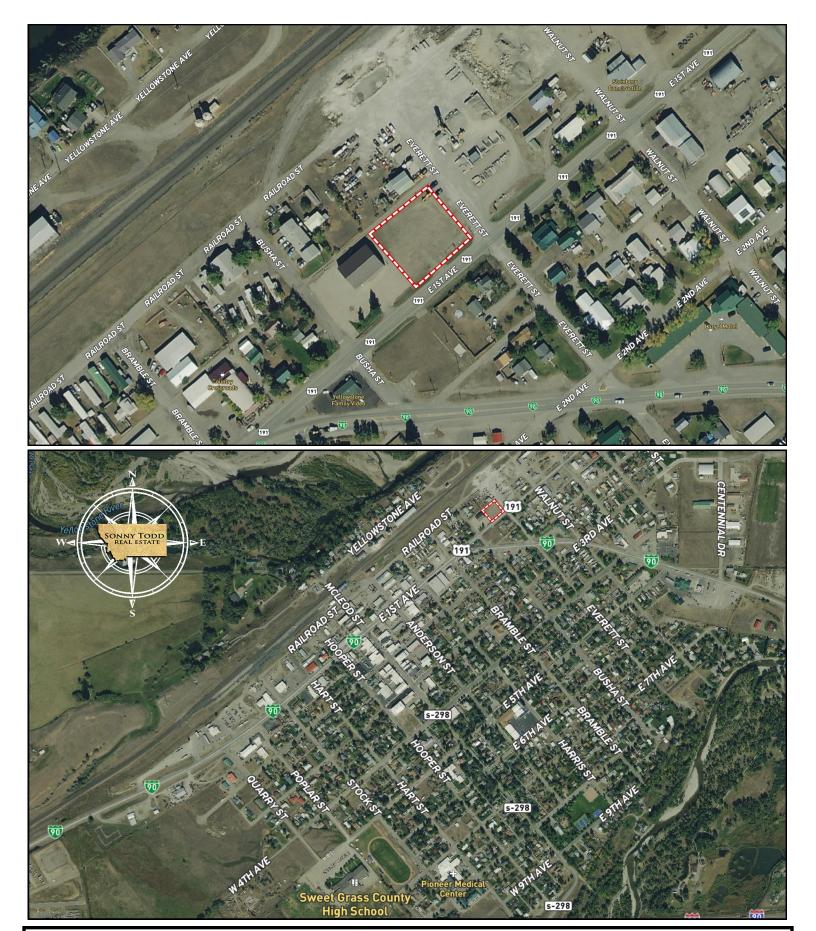

## 514 E. 1st Avenue

\$279,000

A great investment and development opportunity in Big Timber MT. Approximately 22,500 sq. ft. (2 lots each 75' x 150') zoned Highway Business. Hwy 191 frontage. Water and sewer hookups are in just need a new water meter. There is phase 3 power and fiber optics available to the lots. Perfect location for your development idea in a growing community.

Legal Description:

BIG TIMBER ORIGINAL TOWNSITE, S14, T01 N, R14 E, BLOCK 003, Lot 016, LOTS 16-20 to be further described by the preliminary title commitment.