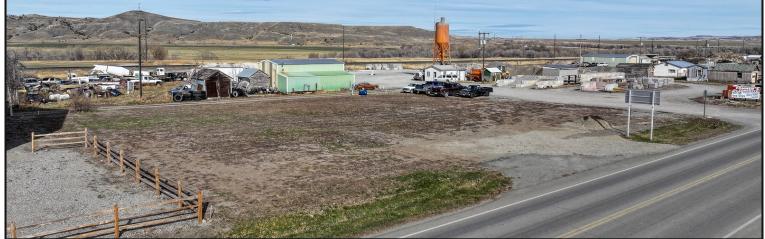

## 514 E. 1st Avenue

\$279,000

A great investment and development opportunity in Big Timber MT. Approximately 22,500 sq. ft. (2 lots each 75' x 150') zoned Highway Business. Hwy 191 frontage. Water and sewer hookups are in just need a new water meter. There is phase 3 power and fiber optics available to the lots. Perfect location for your development idea in a growing community.

Legal Description:

BIG TIMBER ORIGINAL TOWNSITE, S14, T01 N, R14 E, BLOCK 003, Lot 016, LOTS 16-20 to be further described by the preliminary title commitment.