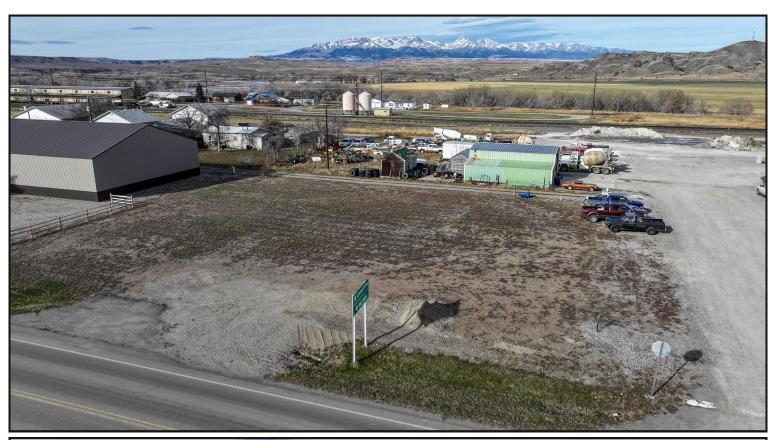

## 514 E. 1st Avenue

\$279,000

A great investment and development opportunity in Big Timber MT. Approximately 22,500 sq. ft. (2 lots each 75' x 150') zoned Highway Business. Hwy 191 frontage. Water and sewer hookups are in just need a new water meter. There is phase 3 power and fiber optics available to the lots. Perfect location for your development idea in a growing community.

Legal Description:

BIG TIMBER ORIGINAL TOWNSITE, S14, T01 N, R14 E, BLOCK 003, Lot 016, LOTS 16-20 to be further described by the preliminary title commitment.