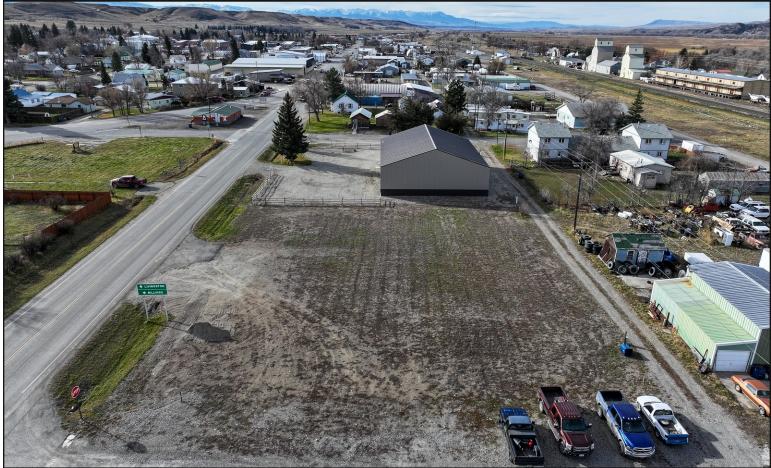

## 514 E. 1st Avenue

\$279,000

A great investment and development opportunity in Big Timber MT. Approximately 22,500 sq. ft. (2 lots each 75' x 150') zoned Highway Business. Hwy 191 frontage. Water and sewer hookups are in just need a new water meter. There is phase 3 power and fiber optics available to the lots. Perfect location for your development idea in a growing community.

Legal Description:

BIG TIMBER ORIGINAL TOWNSITE, S14, T01 N, R14 E, BLOCK 003, Lot 016, LOTS 16-20 to be further described by the preliminary title commitment.