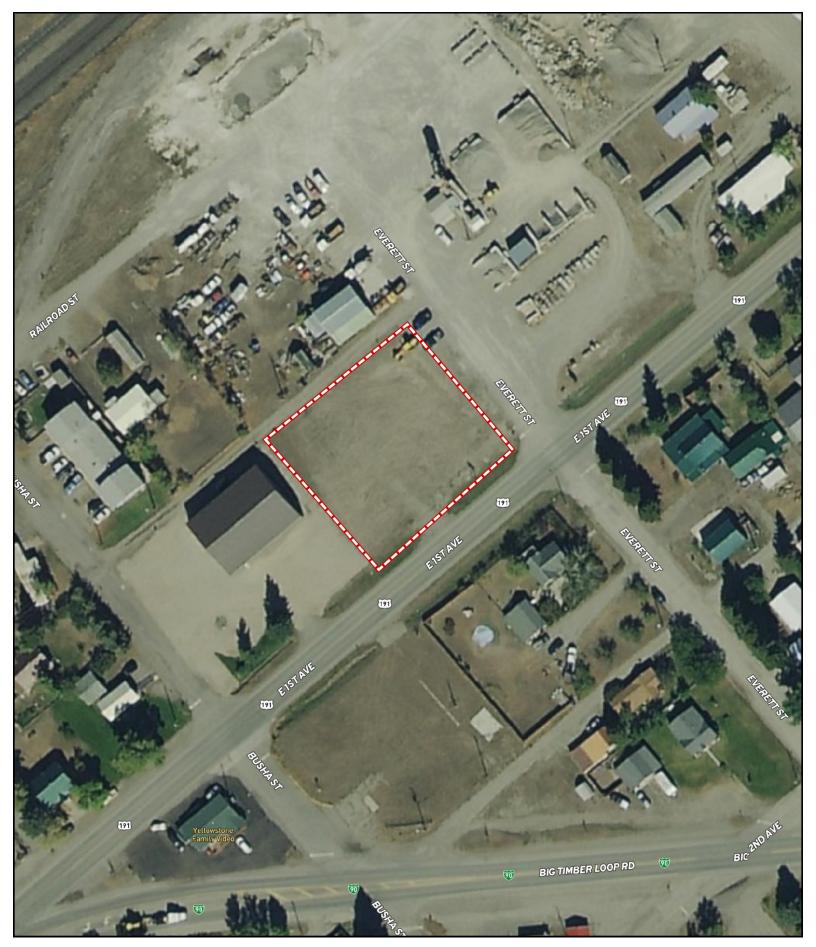

## 514 E. 1st Avenue

\$279,000

A great investment and development opportunity in Big Timber MT. Approximately 22,500 sq. ft. (2 lots each 75' x 150') zoned Highway Business. Hwy 191 frontage. Water and sewer hookups are in just need a new water meter. There is phase 3 power and fiber optics available to the lots. Perfect location for your development idea in a growing community.

Legal Description:

BIG TIMBER ORIGINAL TOWNSITE, S14, T01 N, R14 E, BLOCK 003, Lot 016, LOTS 16-20 to be further described by the preliminary title commitment.