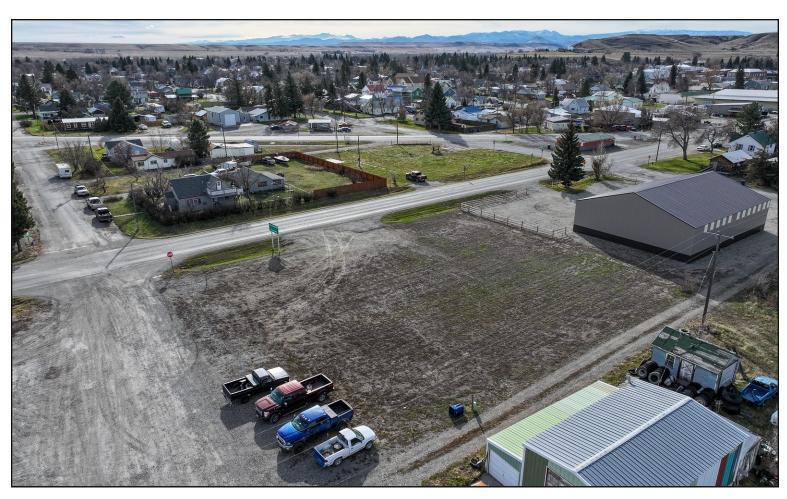

## 514 E. 1st Avenue

\$279,000

A great investment and development opportunity in Big Timber MT. Approximately 22,500 sq. ft. (2 lots each 75' x 150') zoned Highway Business. Hwy 191 frontage. Water and sewer hookups are in just need a new water meter. There is phase 3 power and fiber optics available to the lots. Perfect location for your development idea in a growing community.

Legal Description:

BIG TIMBER ORIGINAL TOWNSITE, S14, T01 N, R14 E, BLOCK 003, Lot 016, LOTS 16-20 to be further described by the preliminary title commitment.